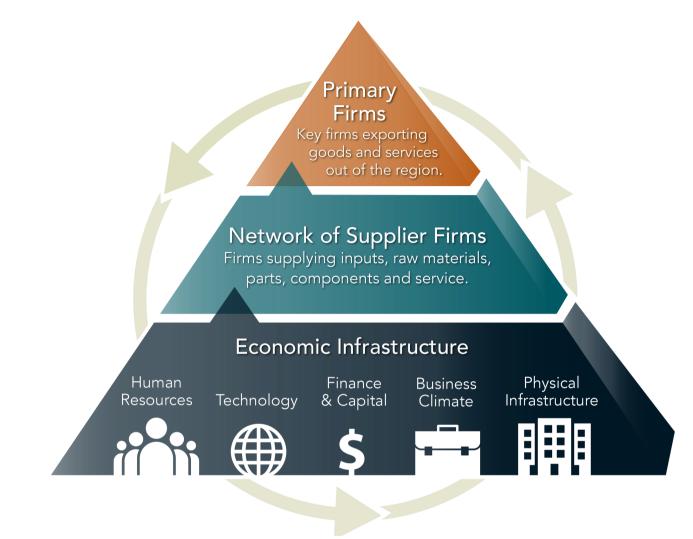

### Economic Development 101: Growing Great Jobs

# **INTRODUCTION TO "THE LIST"**

Each year, the Economic Development Board for Tacoma-Pierce County (EDB) assembles and publishes the Pierce County Major Employers List. This list sorts and ranks the data of companies who report their full-time equivalent (FTE) employment. Businesses who reported 100 or more FTEs are considered Major Employers.

## MAIN OBJECTIVE AND GOALS

The goal of the Major Employers List is to showcase and celebrate Pierce County employers.

The Major Employers List is the EDB's most requested and downloaded resource making it Pierce County's gateway to site consultants and prospective future employers from around the globe.