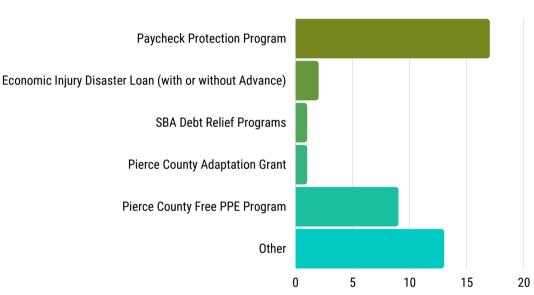

# **INSIGHTS FROM OUR EMPLOYERS**

An optional survey was attached to the online submission form which collected data from our employers and provided valuable insights into how our medium and large employers are reacting to the challenges of COVID-19 and addressing the need for diversity, equity, and inclusion.

### **CORONAVIRUS RESOURCES USED**

Data provided by 34 Pierce County Employers via the Pierce County Major Employers Online Submission Form.